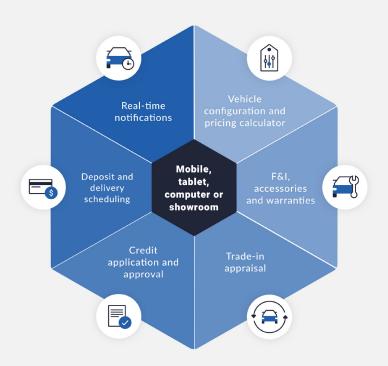

#### **Features of MotoCommerce**

- Penny-accurate transparent pricing
- Light desking with pricing that adjusts as the deal is built
- Customizable aftermarket and F&I catalogue
- Trade-in appraisal with vehicle history form and mobile image upload
- Credit application and approval
- Secure vehicle deposit capture
- Delivery appointment scheduling

# What is an omni-channel experience?

Omni-channel retailing is an integrated approach to digital commerce that gives shoppers a cohesive experience across online and offline channels. Shoppers can complete each step of the purchase journey from your showroom, or any digital device, at any time. Omnichannel retailing allows you to stay open 24/7/365.