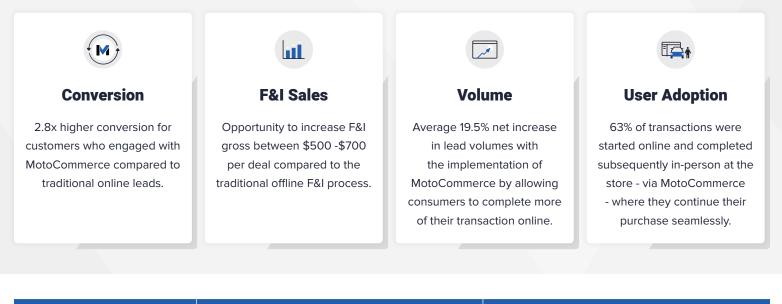

### **Benefits of MotoCommerce**

|                            | One-Time Implementation Fee | Monthly License & Support Fee |
|----------------------------|-----------------------------|-------------------------------|
| <b>Motoinsight Pricing</b> | \$1,295                     | \$1,295 per rooftop           |