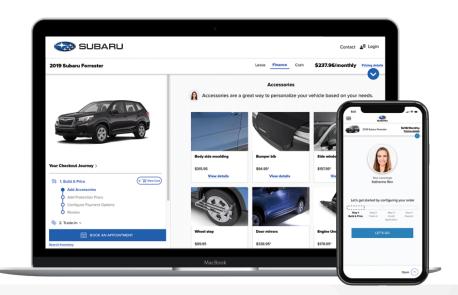

## What is MotoCommerce?

MotoCommerce is a dynamic digital retailing platform that allows your consumers to complete the entire purchase journey digitally, in-store or at home.

#### **Features of MotoCommerce**

- Penny-accurate transparent pricing
- Light desking with pricing that adjusts as the deal is built
- Customizable aftermarket and F&I catalogue
- Trade-in appraisal with vehicle history form and mobile image upload
- Credit application and approval
- Secure vehicle deposit capture
- Delivery appointment scheduling

#### Keep your customers engaged

Starting on your VDP or SRP, customers can complete as much of the buying journey online as they'd like. When they're ready, customers can visit your store where you can pick up right where they left off online using their customized digital shopping cart.