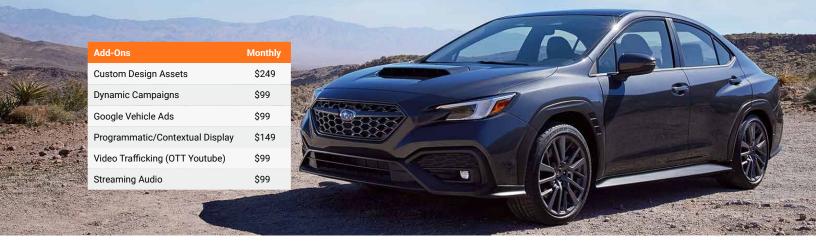

|                                            | BASE                              | CORE                              | ELITE                     |
|--------------------------------------------|-----------------------------------|-----------------------------------|---------------------------|
|                                            | \$3,000 - \$5,999<br>Total Budget | \$6,000 - \$9,999<br>Total Budget | \$10,000+<br>Total Budget |
| Dedicated Digital Advertising Strategist   | ~                                 | ~                                 | <b>~</b>                  |
| Monthly Strategy & Performance Review Call | ~                                 | ~                                 | ~                         |
| Advertising Call Tracking                  | ~                                 | ~                                 | ×                         |
| Monthly Performance Reporting              | ~                                 | ~                                 | ~                         |
| Paid Search - New & Used                   | ~                                 | ~                                 | ~                         |
| Paid Search - Parts, Service, Body Shop    | ~                                 | ~                                 | ~                         |
| GDN Display/Remarketing                    | ~                                 | ~                                 | ×                         |
| Advertising Assets - Standard (3 Sets/Mo)  | ~                                 | ~                                 | ~                         |
| Paid Search - Dynamic                      | _                                 | ~                                 | ~                         |
| Paid Social - Dynamic                      | _                                 | ~                                 | ~                         |
| Google Vehicle Ads                         | _                                 | ~                                 | ~                         |
| Programatic/Contextual Display             | _                                 | ~                                 | ~                         |
| Video Trafficing (YouTube Advertising)     | _                                 | _                                 | ~                         |
| Video Trafficing (OTT Advertising)         | _                                 | -                                 | ~                         |
| Streaming Audio                            | _                                 | _                                 | ×                         |